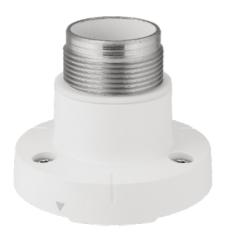

## SBP-156HMW

**Hanging Mount** 

## **Key Features**

• Compatible with XNP-9300RW/8300RW/6400RW

• Material : Aluminum

• Color: White

• Dimensions : φ95.5x77.0 mm( φ3.76x3.03")

## Mechanical

| Color                       | White                                                                                                       |
|-----------------------------|-------------------------------------------------------------------------------------------------------------|
| Material                    | Aluminum                                                                                                    |
| RAL code                    | RAL9003                                                                                                     |
| Product dimensions / weight | φ95.5x77.0 mm( φ3.76x3.03")/194g(0.43 lb)                                                                   |
| Supported products          | XNP-9300RW/XNP-8300RW/XNP-6400RW  ** For further compatible models, please visit our website or use Toolbox |