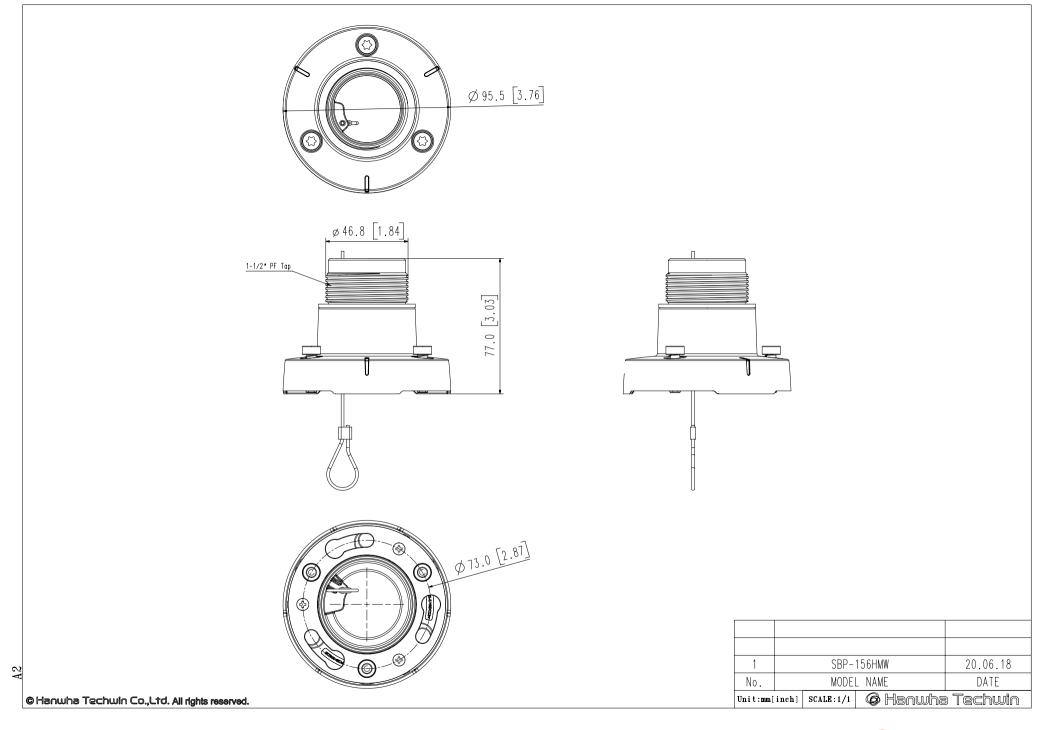

## **Key Features**

• Compatible with XNP-9300RW/8300RW/6400RW

• Material : Aluminum

• Color: White

• Dimensions : φ95.5x77.0 mm( φ3.76x3.03")

## Mechanical

| Color                       | White                                                                                                       |
|-----------------------------|-------------------------------------------------------------------------------------------------------------|
| Material                    | Aluminum                                                                                                    |
| RAL code                    | RAL9003                                                                                                     |
| Product dimensions / weight | φ95.5x77.0 mm( φ3.76x3.03")/194g(0.43 lb)                                                                   |
| Supported products          | XNP-9300RW/XNP-8300RW/XNP-6400RW  ** For further compatible models, please visit our website or use Toolbox |