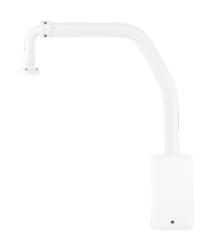

## SBP-156LMW

Parapet Mount

## **Key Features**

- Weight: 7.1 kg (15.7 lb)
- Color : White
- Material : Aluminum
- Compatible with PTZ PLUS (XNP-9300RW/8300RW/6400RW)

## Mechanical

| Color                       | White                                                                                                        |
|-----------------------------|--------------------------------------------------------------------------------------------------------------|
| Material                    | Aluminum                                                                                                     |
| RAL code                    | RAL9003                                                                                                      |
| Product dimensions / weight | 853~1116x1000x95mm(33.6~43.9x3.8x")/7.1kg(15.7 lb)                                                           |
| Supported products          | XNP-9300RW/XNP-8300RW/XNP-6400RW<br>% For further compatible models, please visit our website or use Toolbox |