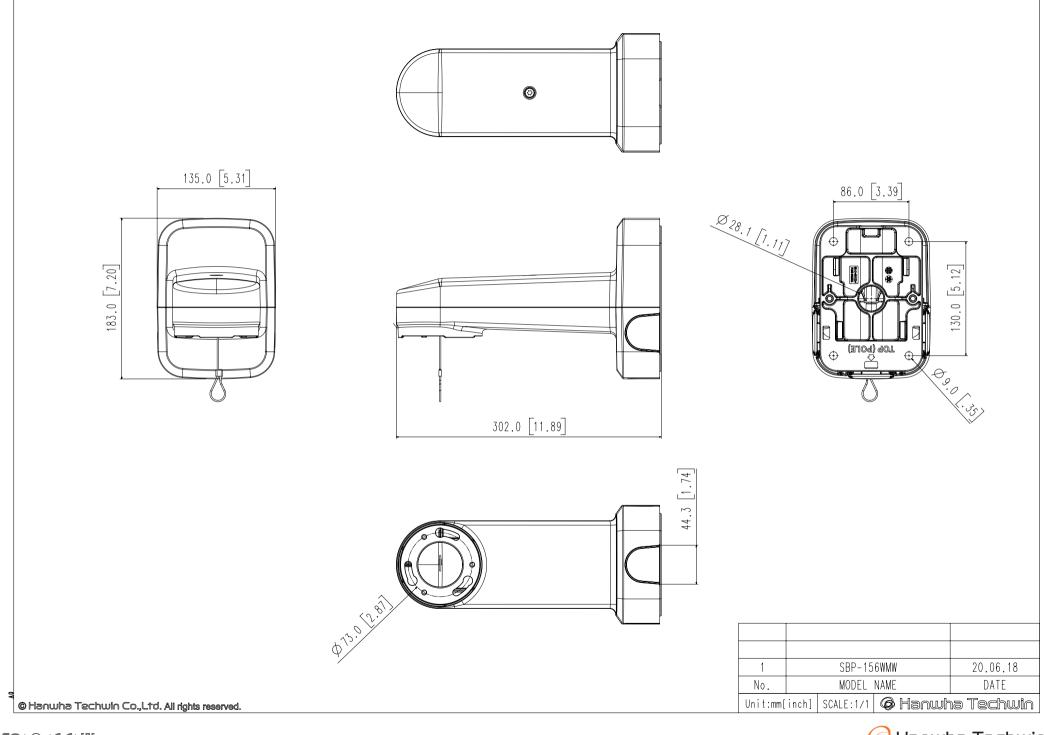

## SBP-156WMW

Wall Mount

## **Key Features**

- Compatible with XNP-9300RW/8300RW/6400RW
- Material : Aluminum
- Color: White
- Dimensions:135(W)x183(H)x302(D)mm (5.31x7.20x11.89")

## Mechanical

| Color                       | White                                                                                                       |
|-----------------------------|-------------------------------------------------------------------------------------------------------------|
| Material                    | Aluminum                                                                                                    |
| RAL code                    | RAL9003                                                                                                     |
| Product dimensions / weight | 135(W)x183(H)x302(D)mm (5.31x7.20x11.89"), 1517g(3.34lb)                                                    |
| Supported products          | XNP-9300RW/XNP-8300RW/XNP-6400RW  ** For further compatible models, please visit our website or use Toolbox |