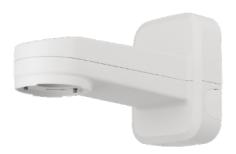

## SBP-156WMW

Wall Mount

## **Key Features**

- Compatible with XNP-9300RW/8300RW/6400RW
- Material : Aluminum
- Color: White
- Dimensions:135(W)x183(H)x302(D)mm (5.31x7.20x11.89")

## Mechanical

| Color                       | White                                                                                                       |
|-----------------------------|-------------------------------------------------------------------------------------------------------------|
| Material                    | Aluminum                                                                                                    |
| RAL code                    | RAL9003                                                                                                     |
| Product dimensions / weight | 135(W)x183(H)x302(D)mm (5.31x7.20x11.89"), 1517g(3.34lb)                                                    |
| Supported products          | XNP-9300RW/XNP-8300RW/XNP-6400RW  ** For further compatible models, please visit our website or use Toolbox |